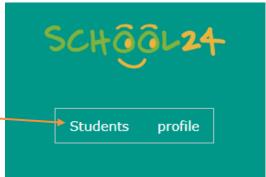

### Step I

Setup your children. In the middle of the screen there is a 'students' button. Here you can input your child's name and class, along with any allergies or special requirements they may have.